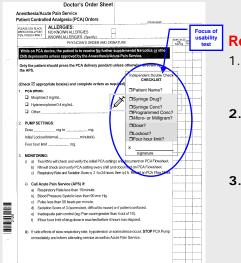

# Patient Controlled Analgesia (PCA)

Data suggests that when PCA pumps are involved, the chance for patient harm increases more than 3.5 times.

NA: 30.3%

Respondents with patient selection criteria for PCA:

No: 31.5%

**Recommendation:** Develop and follow patient selection criteria for PCA.